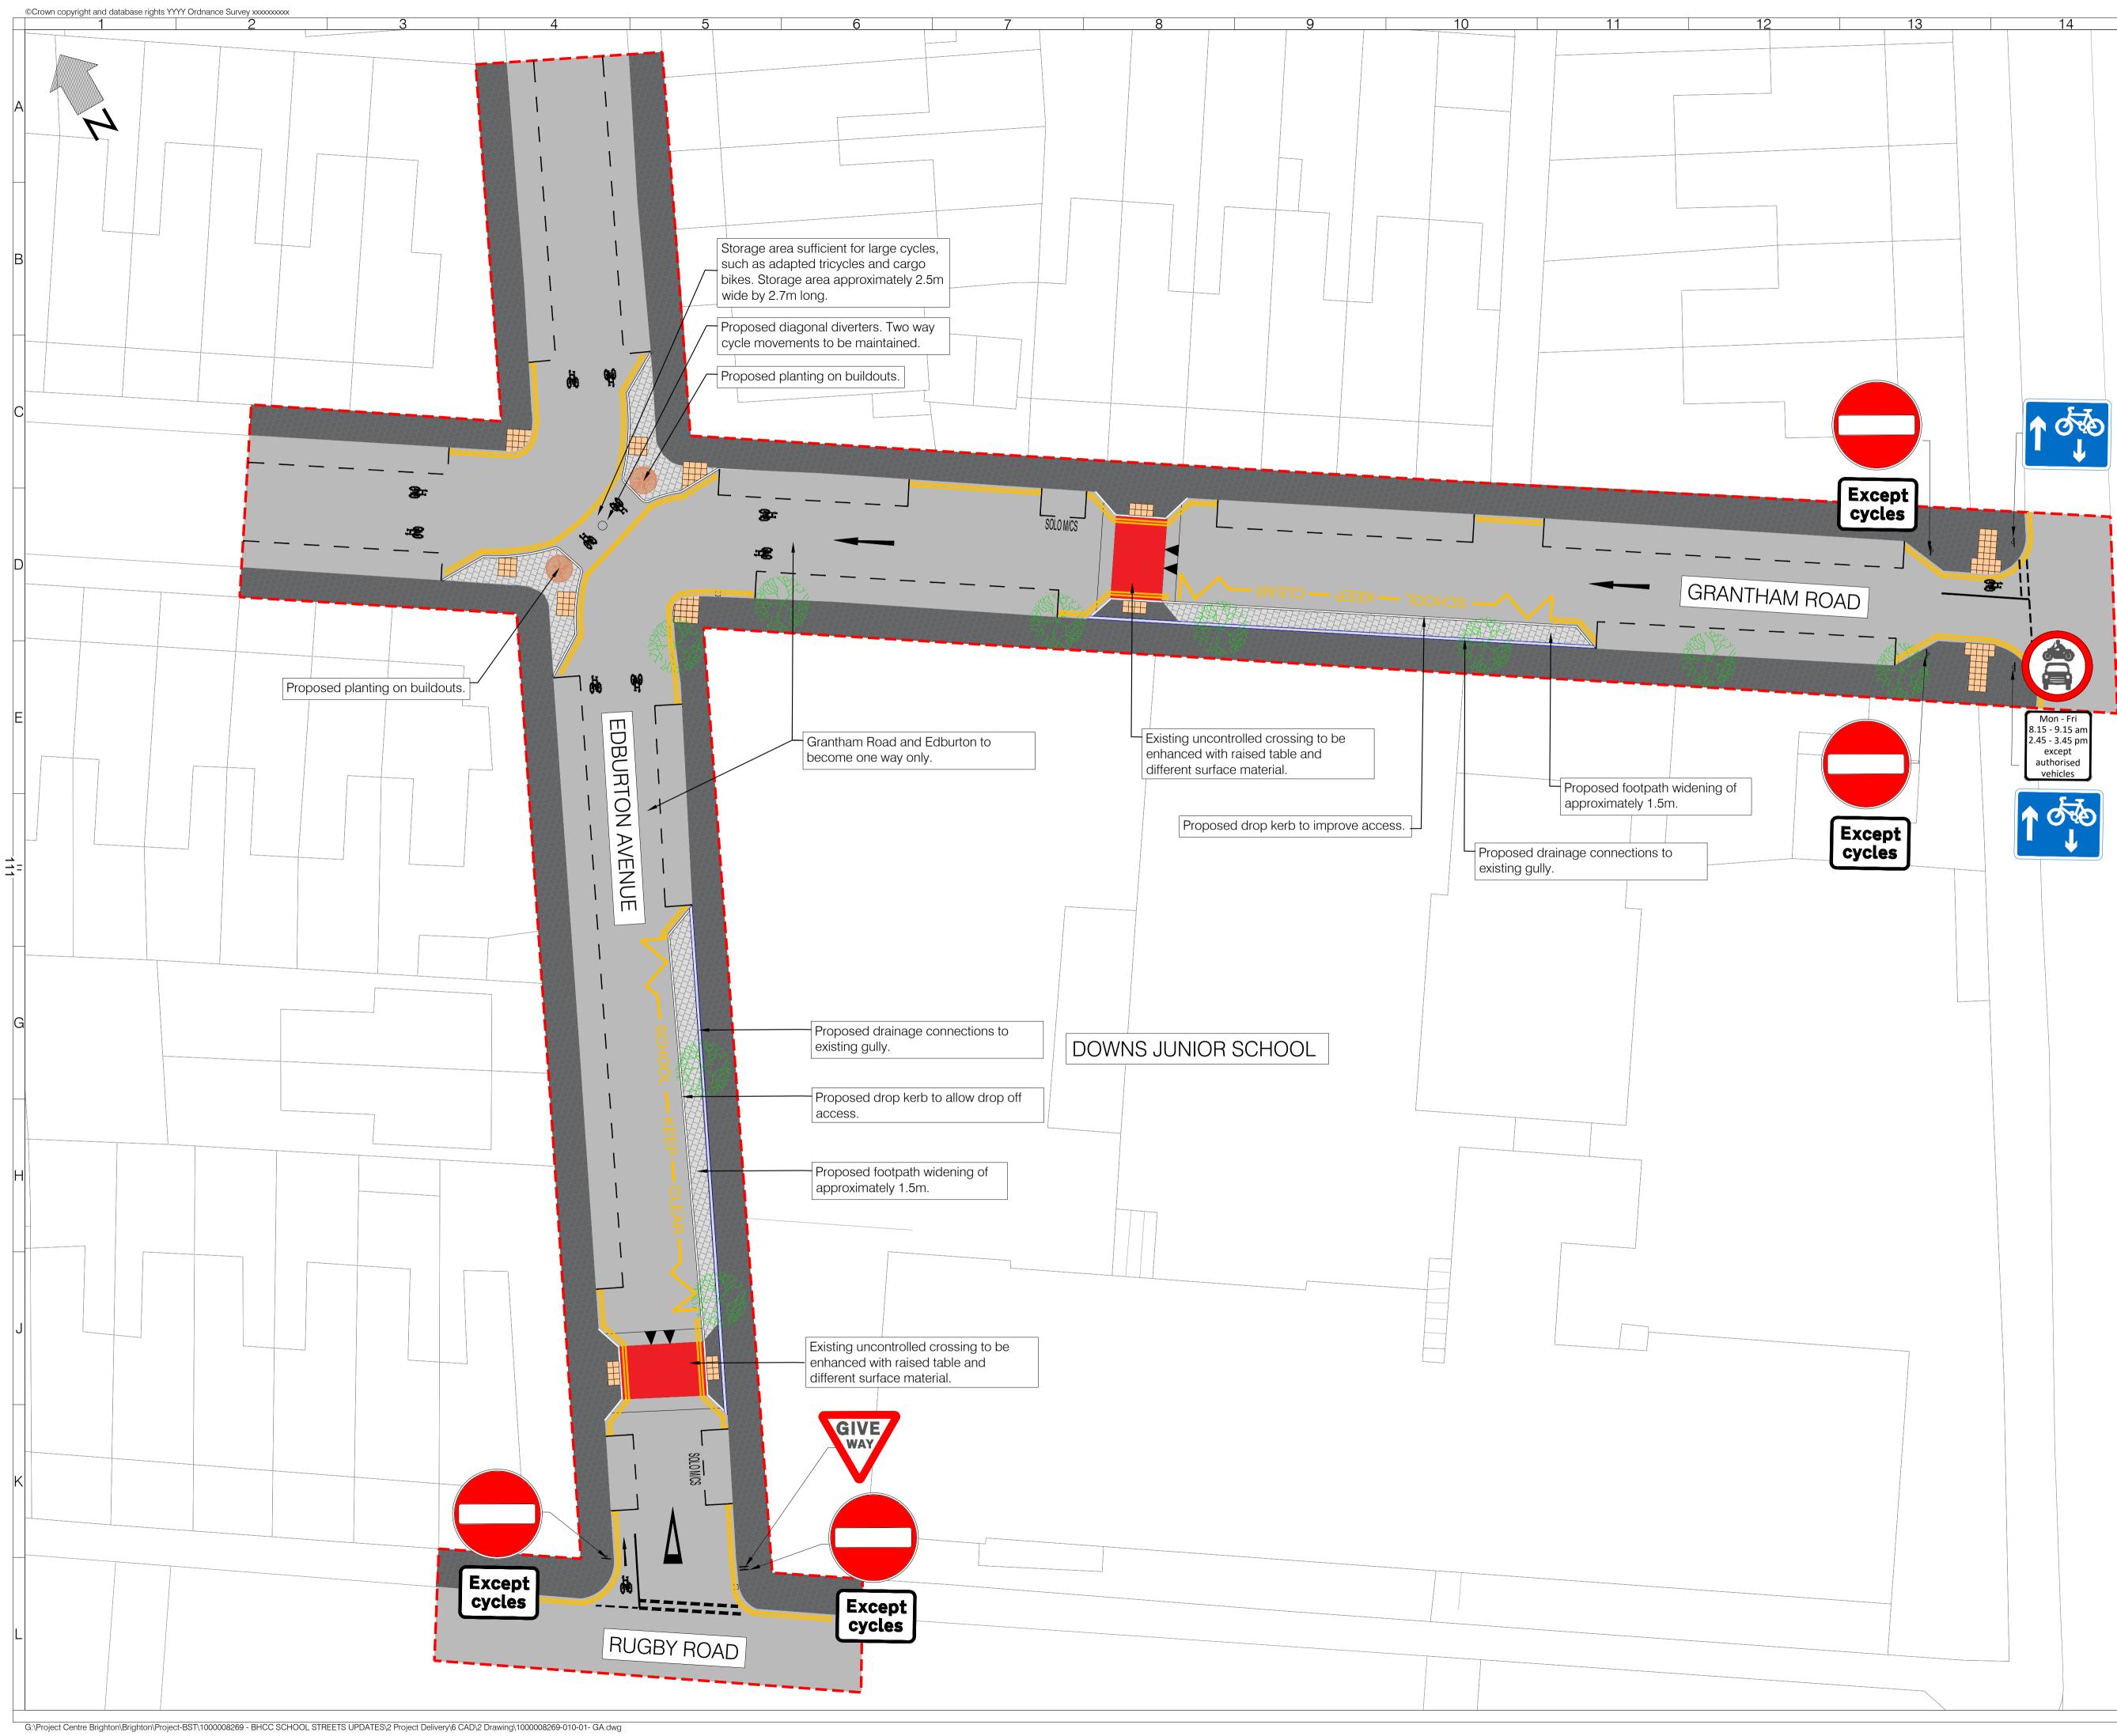

| LEGEND                                                                                       |                                                                                                                 |
|----------------------------------------------------------------------------------------------|-----------------------------------------------------------------------------------------------------------------|
|                                                                                              | FOOTWAY - EXISTING                                                                                              |
|                                                                                              | FOOTWAY - PROPOSED                                                                                              |
|                                                                                              | CARRIAGEWAY                                                                                                     |
|                                                                                              | BUILDOUT - PROPOSED                                                                                             |
|                                                                                              | INFORMAL CROSSING -                                                                                             |
| PROPOSED (DESIGN TBC)                                                                        |                                                                                                                 |
|                                                                                              | TREE - EXISTING                                                                                                 |
|                                                                                              | DRAINAGE - EXISTING                                                                                             |
|                                                                                              | DRAINAGE - PROPOSED                                                                                             |
| 000000000000000000000000000000000000000                                                      | DRAINAGE CONNECTION<br>- PROPOSED                                                                               |
|                                                                                              | TACTILE - BUFF                                                                                                  |
| •                                                                                            | SIGN - PROPOSED                                                                                                 |
| •                                                                                            | SIGN - RETAINED                                                                                                 |
| •                                                                                            | SIGN - RELOCATED                                                                                                |
| E                                                                                            | PLANTING - PROPOSED                                                                                             |
|                                                                                              | RED LINE BOUNDARY                                                                                               |
| <ol> <li>No Topographical Survey has been undertaken to inform<br/>any proposals.</li> </ol> |                                                                                                                 |
|                                                                                              |                                                                                                                 |
|                                                                                              |                                                                                                                 |
|                                                                                              | Plans Following Stakeholder RF BM BM                                                                            |
| A         01/00/22         Feedback           0         17/05/22         First Submiss       |                                                                                                                 |
|                                                                                              | ared to meet the requirements of the named client and may ures which differ from conventional design standards. |
| Client                                                                                       |                                                                                                                 |
| Project                                                                                      |                                                                                                                 |
| SCHOOL STREETS<br>CONCEPT DESIGN UPDATES<br>DOWNS JUNIOR SCHOOL                              |                                                                                                                 |
| Drawing Title<br>CONCEPT ARRANGEMENT<br>SHEET 3 OF 8                                         |                                                                                                                 |
| Drawing Status                                                                               |                                                                                                                 |
| CONCEPT DESIGNDrawnDesignedDateScaleSizeRFRFJUNE 221:200A1Drawing No.RevA1000008269-010-03A  |                                                                                                                 |
|                                                                                              |                                                                                                                 |